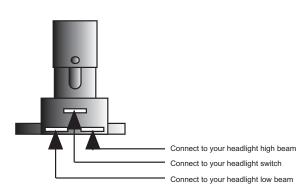

Connect the Dimmer Switch wires as shown above.

- 1. The top center terminal of the Dimmer Switch is connected to the Headlight switch.
- 2. The terminal on the right side is connected to your headlight high beam terminal.
- 3. The terminal on the left side is connected to your headlight low beam terminal.
- 4. Use the enclosed screws to attach the new dimmer switch to the floor of your truck