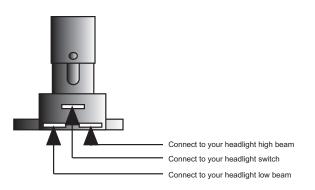

another wiring product by...

150 Heller PI #17 W Bellmawr, NJ 08031 856-933-0801

Connect the Dimmer Switch wires as shown above.

- 1. The top center terminal of the Dimmer Switch is connected to the Headlight switch.
- 2. The terminal on the right side is connected to your headlight high beam terminal.
- 3. The terminal on the left side is connected to your headlight low beam terminal.
- 4. Use the enclosed screws to attach the new dimmer switch to the floor of your truck